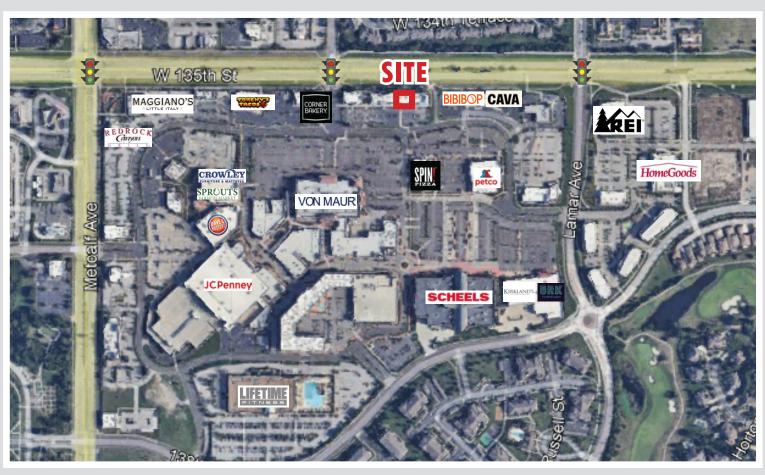

### Site Highlights

- 3,152± SF inline space at Corbin Park strip center
- Former real estate office with 7 offices within the space
- Over 3 million square feet of retail immediately surrounding the property
- Excellent visibility with rare frontage along 135th Street with 33,300 VPD.
- Located in the Corbin Park shopping center with Von Maur, JCPenney, Dave & Busters, Scheels, Petco, BRKTHROUGH and more!

## 6615 W. 135th Street Overland Park, KS

 ${\it Traffic Counts Source: Johnson County GIS}$ 