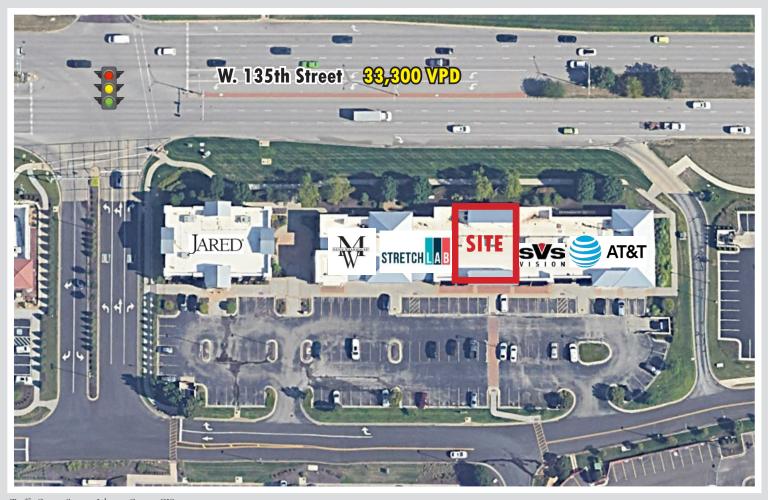

# 6615 W. 135th Street

Overland Park, KS

### Site Highlights

- 3,152± SF inline space at Corbin Park strip center
- Former real estate office with 7 offices within the space
- Over 3 million square feet of retail immediately surrounding the property
- Excellent visibility with rare frontage along 135th Street with 33,300 VPD.
- Located in the Corbin Park shopping center with Von Maur, JCPenney, Dave & Busters, Scheels, Petco, BRKTHROUGH and more!

## 6615 W. 135th Street Overland Park, KS

 ${\it Traffic Counts Source: Johnson County GIS}$ 