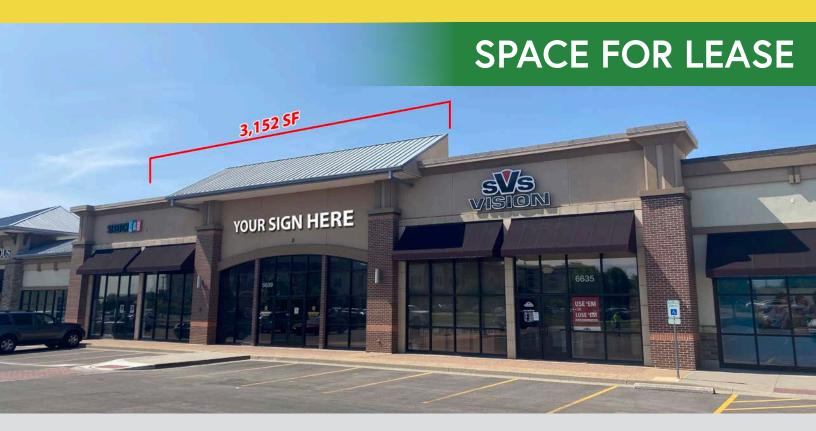

# 6615 W. 135th Street

Overland Park, KS

### Site Highlights

- 3,152± SF inline space at Corbin Park strip center
- Former real estate office with 7 offices within the space
- Over 3 million square feet of retail immediately surrounding the property
- Excellent visibility with rare frontage along 135th Street with 33,300 VPD.
- Located in the Corbin Park shopping center with Von Maur, JCPenney, Dave & Busters, Scheels, Petco, BRKTHROUGH and more!