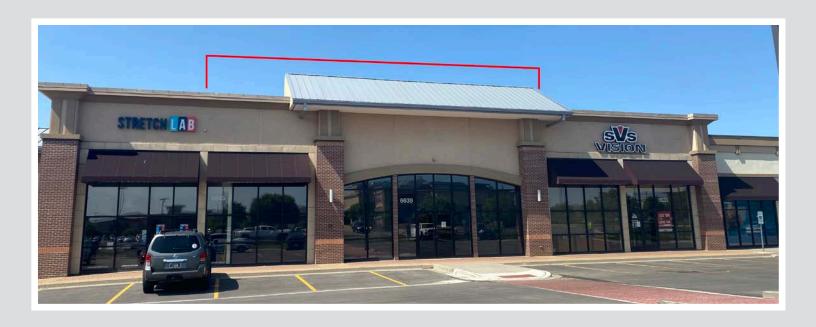

### Site Highlights

- 3,152± SF inline space at Corbin Park strip center
- Former real estate office with 7 offices within the space
- Over 3 million square feet of retail immediately surrounding the property
- Excellent visibility with rare frontage along 135th Street with 33,300 VPD.
- Located in the Corbin Park shopping center with Von Maur, JCPenney, Dave & Busters, Scheels, Petco, BRKTHROUGH and more!