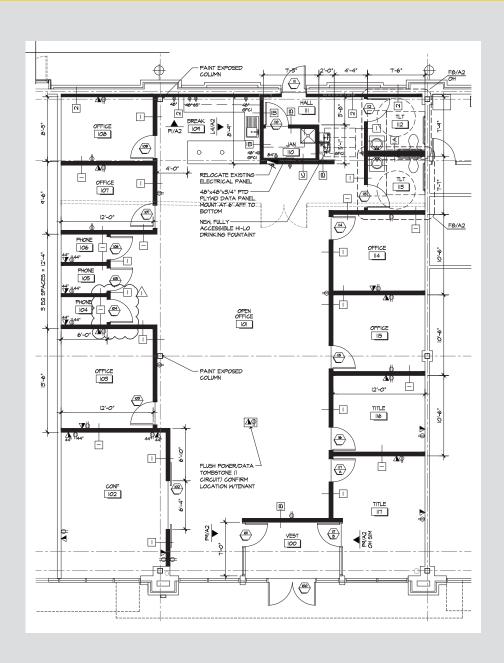

### Site Highlights

- 3,152± SF inline space at Corbin Park strip center
- Former real estate office with 7 offices within the space
- Over 3 million square feet of retail immediately surrounding the property
- Excellent visibility with rare frontage along 135th Street with 33,300 VPD.
- Located in the Corbin Park shopping center with Von Maur, JCPenney, Dave & Busters, Scheels, Petco, BRKTHROUGH and more!