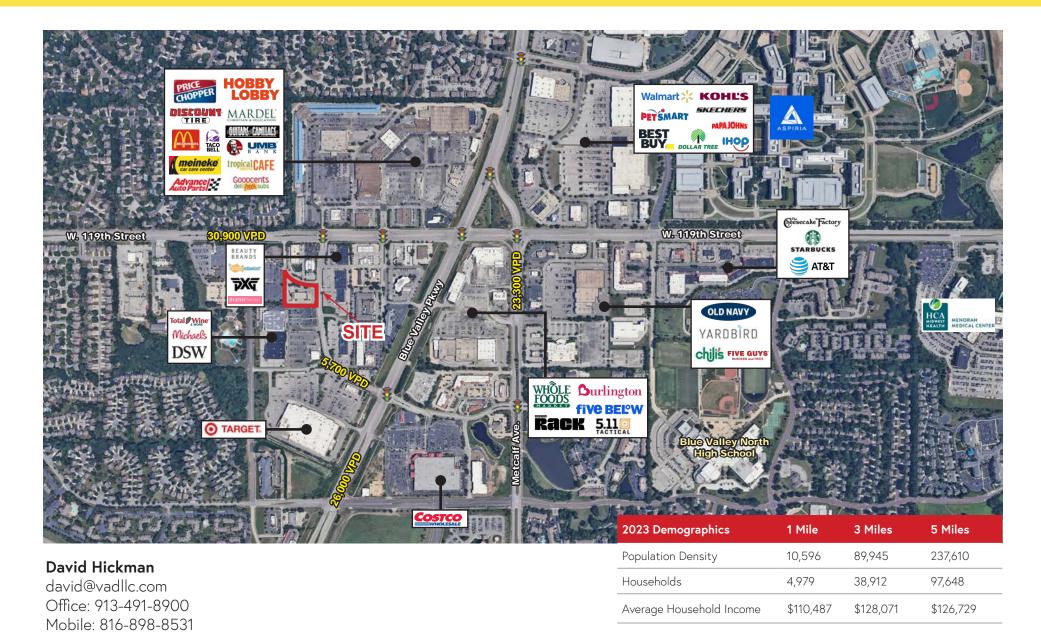

### **Property Info**

- $7,522 \pm$  SF freestanding auto repair building with a  $1,500 \pm$  SF basement on 1.55 acres
- Built in 1999 with brick with block back-up
- 10 Bays
- Zoning: CP-2
- Located just off of 119th Street near the major intersection at Metcalf Avenue and Blue Valley Parkway in Overland Park
- Approximately 59 parking spaces
- Panel available on monument sign, located along 119th Street
- Excellent co-tenancy with Target, the fifth highest with 1.5M visits per year, and Costco, with 2.33M visits per year, according to Placer.
- Other strong tenants in the immediate area include Total Wine & Spirits, Michaels, DSW, Goldfish Swim School

David Hickman david@vadllc.com Office: 913-491-8900 Mobile: 816-898-8531