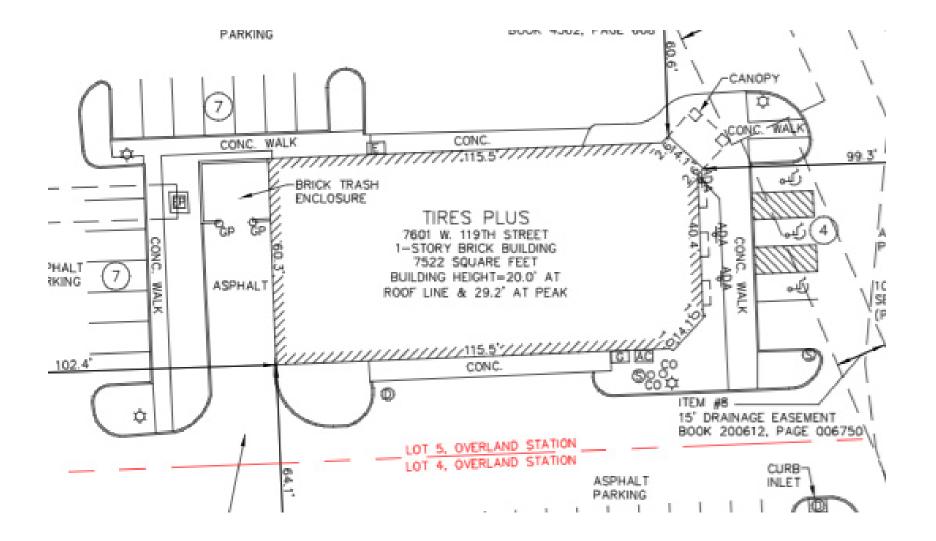

### **Property Info**

- $7,522 \pm$  SF freestanding auto repair building with a  $1,500 \pm$  SF basement on 1.55 acres
- Built in 1999 with brick with block back-up
- 10 Bays
- Zoning: CP-2
- Located just off of 119th Street near the major intersection at Metcalf Avenue and Blue Valley Parkway in Overland Park
- Approximately 59 parking spaces
- Panel available on monument sign, located along 119th Street
- Excellent co-tenancy with Target, the fifth highest with 1.5M visits per year, and Costco, with 2.33M visits per year, according to Placer.
- Other strong tenants in the immediate area include Total Wine & Spirits, Michaels, DSW, Goldfish Swim School