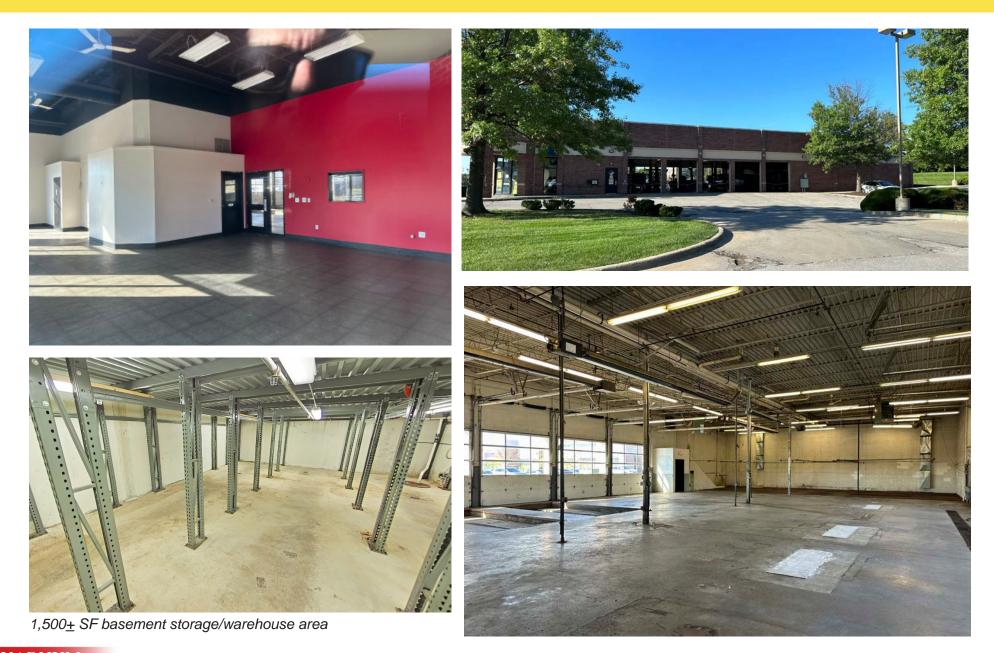

### **Property Info**

- $7,522 \pm$  SF freestanding auto repair building with a  $1,500 \pm$  SF basement on 1.55 acres
- Built in 1999 with brick with block back-up
- 10 Bays
- Zoning: CP-2
- Located just off of 119th Street near the major intersection at Metcalf Avenue and Blue Valley Parkway in Overland Park
- Approximately 59 parking spaces
- Panel available on monument sign, located along 119th Street
- Excellent co-tenancy with Target, the fifth highest with 1.5M visits per year, and Costco, with 2.33M visits per year, according to Placer.
- Other strong tenants in the immediate area include Total Wine & Spirits, Michaels, DSW, Goldfish Swim School