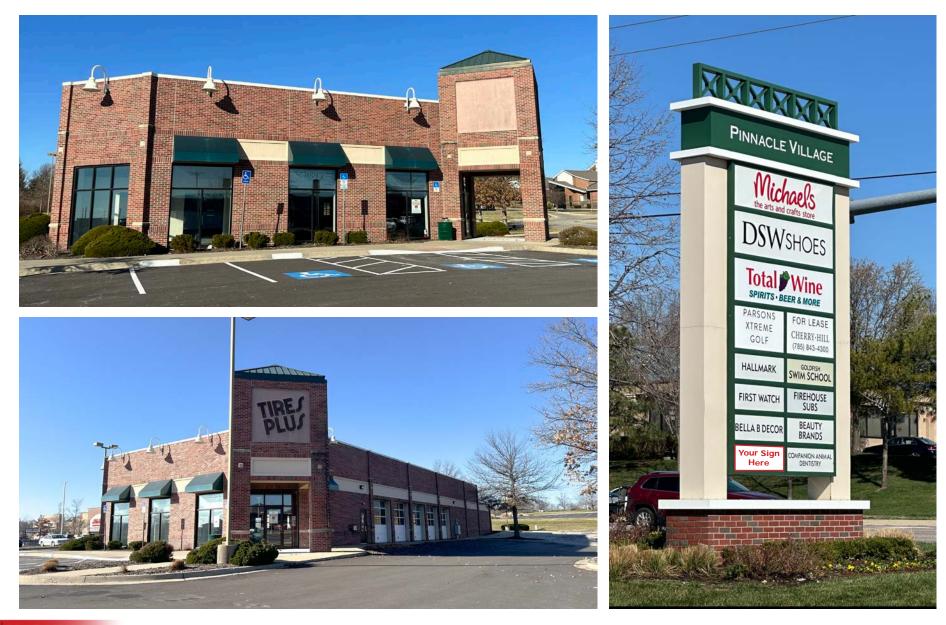

### **Property Info**

- $7,522 \pm$  SF freestanding auto repair building with a  $1,500 \pm$  SF basement on 1.55 acres
- Built in 1999 with brick with block back-up
- 10 Bays
- Zoning: CP-2
- Located just off of 119th Street near the major intersection at Metcalf Avenue and Blue Valley Parkway in Overland Park
- Approximately 59 parking spaces
- Panel available on monument sign, located along 119th Street
- Excellent co-tenancy with Target, the fifth highest with 1.5M visits per year, and Costco, with 2.33M visits per year, according to Placer.
- Other strong tenants in the immediate area include Total Wine & Spirits, Michaels, DSW, Goldfish Swim School