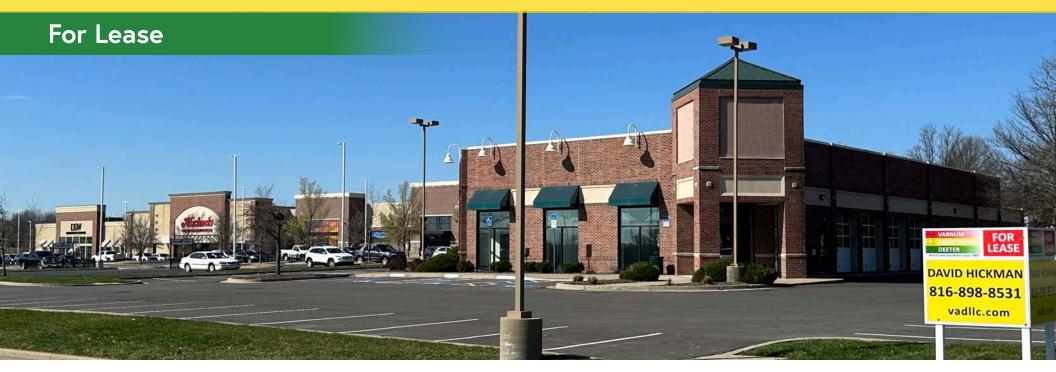

# 7601 W. 119th Street Overland Park, KS

### **Property Info**

- $7,522 \pm$  SF freestanding auto repair building with a  $1,500 \pm$  SF basement on 1.55 acres
- Built in 1999 with brick with block back-up
- 10 Bays
- Zoning: CP-2
- Located just off of 119th Street near the major intersection at Metcalf Avenue and Blue Valley Parkway in Overland Park
- Approximately 59 parking spaces
- Panel available on monument sign, located along 119th Street
- Excellent co-tenancy with Target, the fifth highest with 1.5M visits per year, and Costco, with 2.33M visits per year, according to Placer.
- Other strong tenants in the immediate area include Total Wine & Spirits, Michaels, DSW, Goldfish Swim School