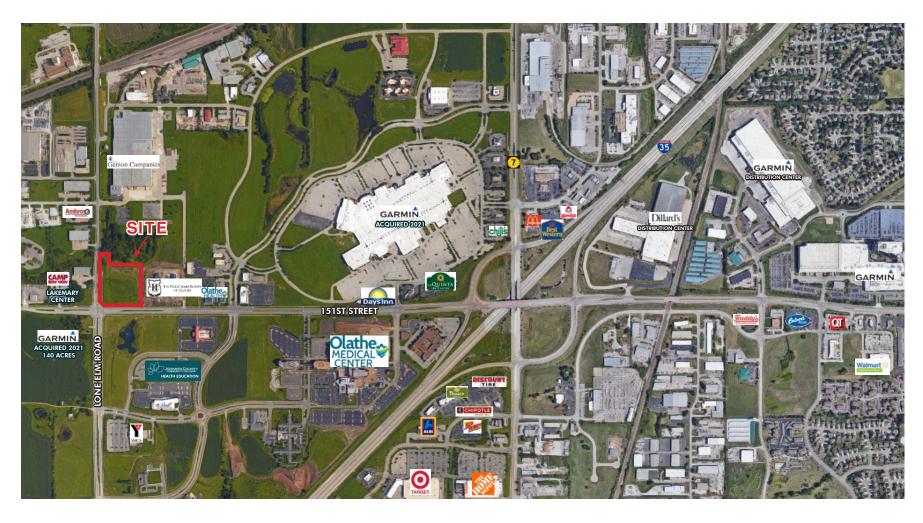

### **Property Info**

- 5.88± acres of land at West 151st St. & S. Lone Elm Road
- Over 18,700 VPD at the signalized intersection
- Located 0.5 miles from the Olathe Medical Center with over 300 physicians, 2,500 employees, and over 40 family care and scialty clinics
- Zoning: M-2 (General Industrial District)
- Positioned one mile west of I-35 & Garmin Headquarters and situated across the intersection from 140 acres of land acquired by Garmin
- Located a quarter of a mile north of the Ball Event Center and the YMCA