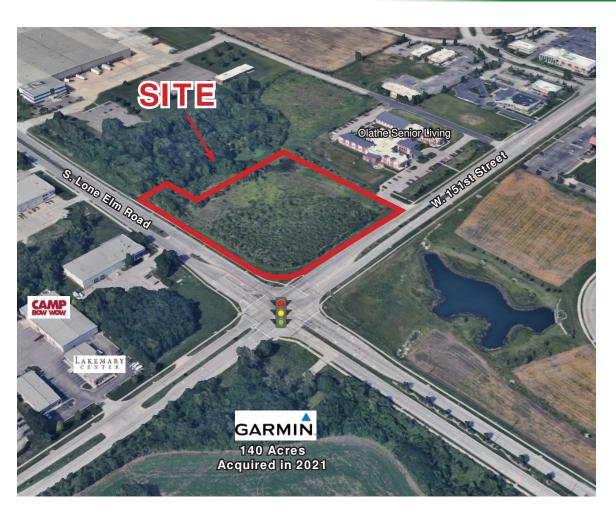

### **Property Info**

- 5.88± acres of land at West 151st St. & S. Lone Elm Road
- Over 18,700 VPD at the signalized intersection
- Located 0.5 miles from the Olathe Medical Center with over 300 physicians, 2,500 employees, and over 40 family care and scialty clinics
- Zoning: M-2 (General Industrial District)
- Positioned one mile west of I-35 & Garmin Headquarters and situated across the intersection from 140 acres of land acquired by Garmin
- Located a quarter of a mile north of the Ball Event Center and the YMCA