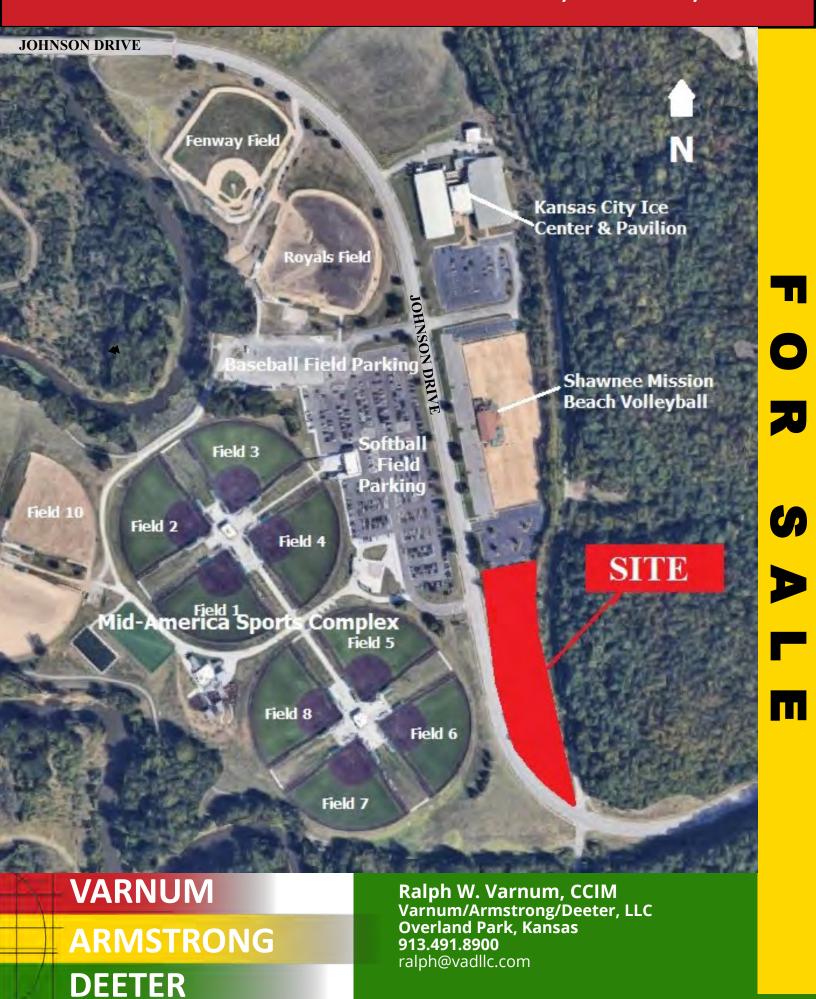

## PROPERTY INFORMATION

SIZE: Approximately 2.9 acres (126,300 sf)

PRICE: \$300,000

**ZONING:** Agriculture (Rezoning Probable)

**UTILITIES:** Electric, Gas and Water Available. Sanitary Sewer to be Determined.

**LOCATION:** 

Johnson Drive & Barker Road, Shawnee, Kansas

Adjoins Shawnee Mission Beach Volleyball

Across Street from Mid-America Sports Ball Fields

Easy Access to I-435, Shawnee Mission Parkway

VARNUM
ARMSTRONG
DEETER