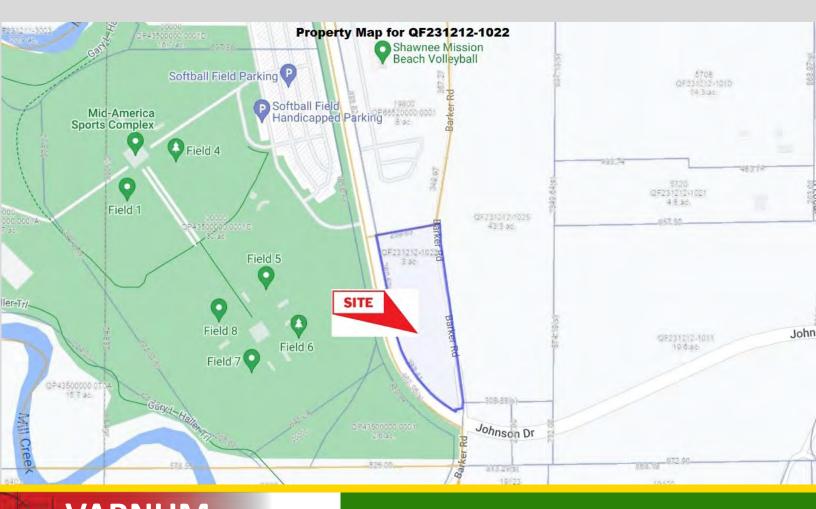

## PROPERTY INFORMATION

SIZE: Approximately 2.9 acres (126,300 sf)

PRICE: \$300,000

**ZONING:** Agriculture (Rezoning Probable)

**UTILITIES:** Electric, Gas and Water Available. Sanitary Sewer to be Determined.

**LOCATION:** 

Johnson Drive & Barker Road, Shawnee, Kansas

Adjoins Shawnee Mission Beach Volleyball

Across Street from Mid-America Sports Ball Fields

Easy Access to I-435, Shawnee Mission Parkway

VARNUM
ARMSTRONG
DEETER