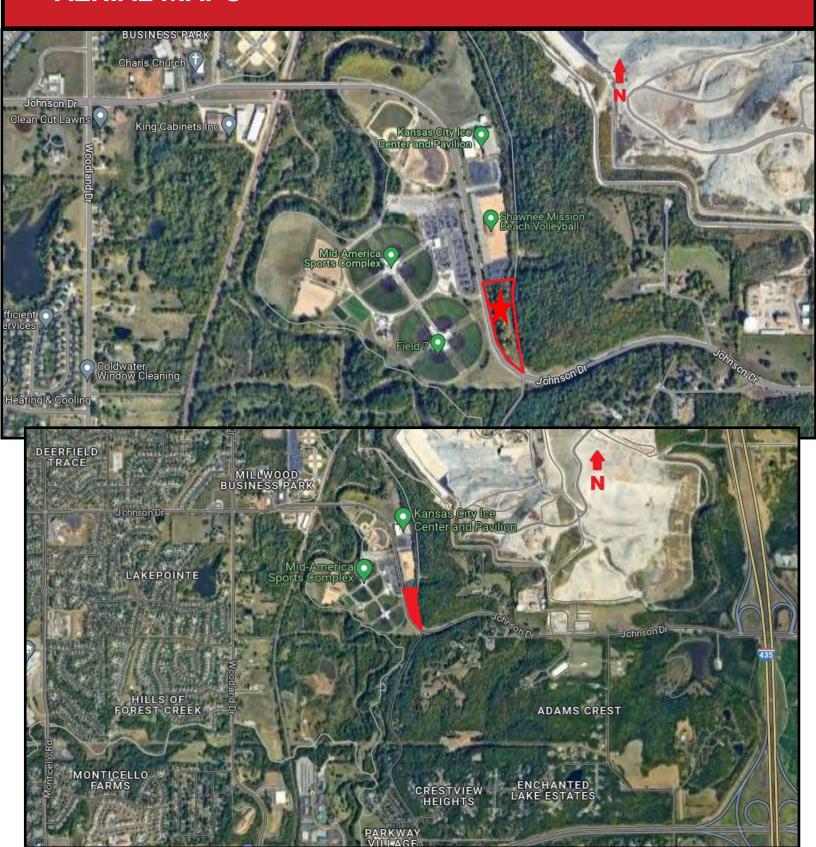

## **AERIAL MAPS**

VARNUM
ARMSTRONG
DEETER

Ralph W. Varnum, CCIM Varnum/Armstrong/ Deeter, LLC Overland Park, Kansas 913.491.8900 ralph@vadllc.com

**LOCATION:** 

Johnson Drive & Barker Road, Shawnee, Kansas

Adjoins Shawnee Mission Beach Volleyball

Across Street from Mid-America Sports Ball Fields

Easy Access to I-435, Shawnee Mission Parkway

VARNUM
ARMSTRONG
DEETER