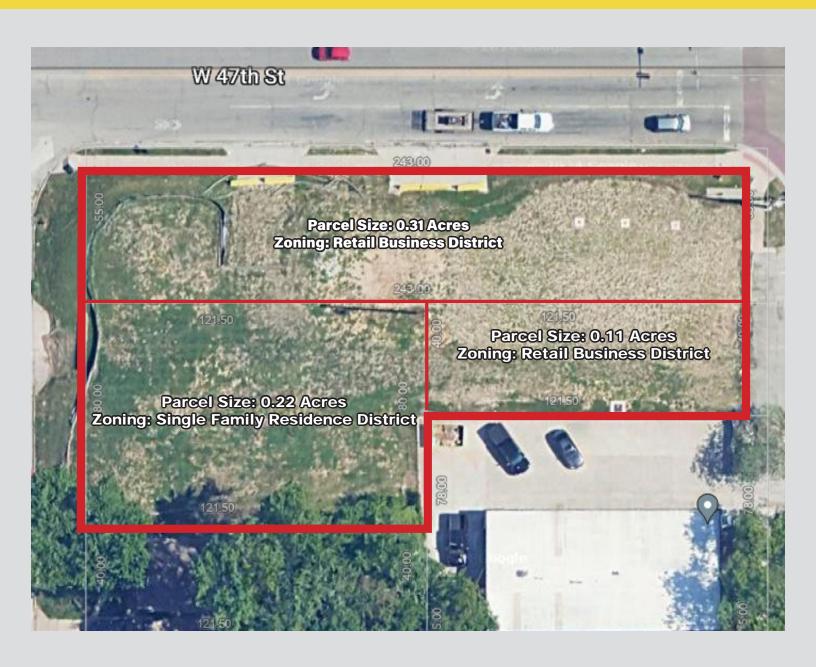

### Site Highlights

- 0.64± Acres (or approx. 27,878± SF)
- Zoning: Retail Business District & Single Family Residential
- Located near the Original Joe's KC BBQ, Gus's World Famous Fried Chicken, 1889 Pizza, Lulu's Thai Noodles, Walmart Neighborhood Market.
- Asking price: \$615,000.00