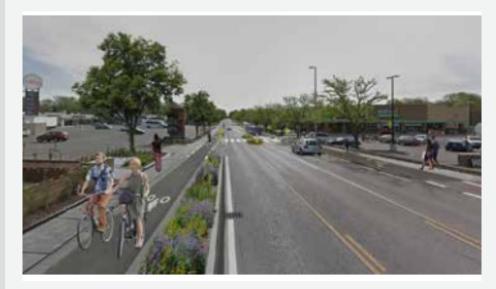

The 47th Street improvement project was completed in early fall 2023! The 47th Street Improvement plan was designed to be very pedestrian friendly, with new bike lines, pedestrian refuge islands, decorative benches, new trash cans and new street lights with The 47 branding!

Street Improvement Plan Concept Art

The 47 Foodie Fest is a joint annual event put on by the cities of Roeland Park and Westwood, Woodside Club, Gus' Fried Chicken and the Rosedale Development Association.