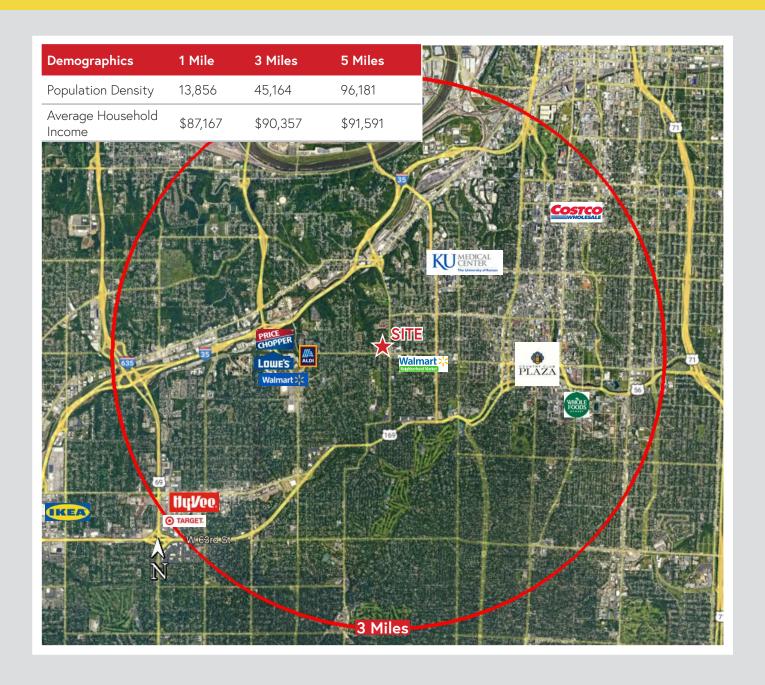

# SWC of 47th Avenue & Mission Road

Roeland Park, KS

### Site Highlights

- 0.64± Acres (or approx. 27,878± SF)
- Zoning: Retail Business District & Single Family Residential
- Located near the Original Joe's KC BBQ, Gus's World Famous Fried Chicken, 1889 Pizza, Lulu's Thai Noodles, Walmart Neighborhood Market.
- Asking price: \$615,000.00