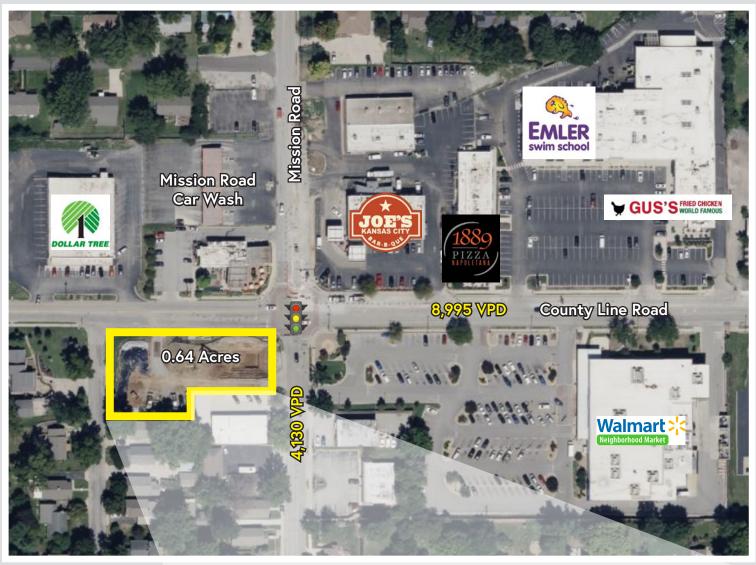

# SWC of 47th Avenue & Mission Road

Roeland Park, KS

### Site Highlights

- 0.64± Acres (or approx. 27,878± SF)
- Zoning: Retail Business District & Single Family Residential
- Located near the Original Joe's KC BBQ, Gus's World Famous Fried Chicken, 1889 Pizza, Lulu's Thai Noodles, Walmart Neighborhood Market.
- Asking price: \$615,000.00