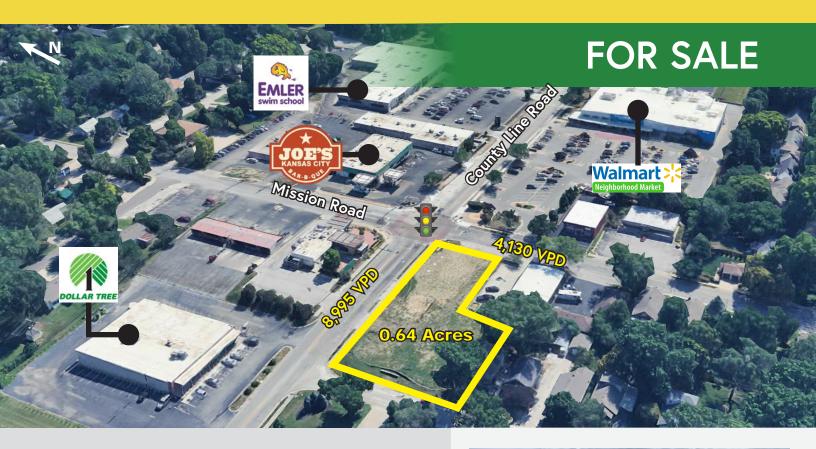

# SWC of 47th Avenue & Mission Road

Roeland Park, KS

### Site Highlights

- 0.64± Acres (or approx. 27,878± SF)
- Zoning: Retail Business District & Single Family Residential
- Located near the Original Joe's KC BBQ, Gus's World Famous Fried Chicken, 1889 Pizza, Lulu's Thai Noodles, Walmart Neighborhood Market.
- Asking price: \$615,000.00

Located across from the #1 Joe's Kansas City Bar-B-Que in the city in overall sales and over 336,000 visits annually, according to Placer. Joe's Kansas City Bar-B-Que has been recognized by Vanity Fair, The New York Times, The Washington Post, Travel + Leisure Magazine, Men's Health Magazine, and featured on The Food Network several times for having the best BBQ in the nation.