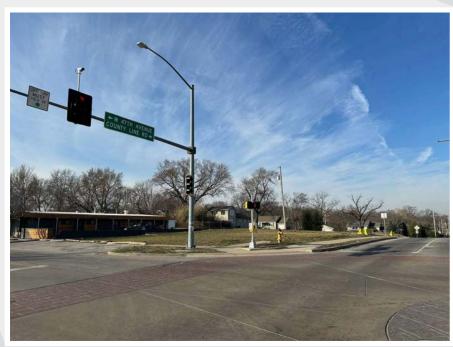

The 47th Street improvement project was completed in early fall 2023! The 47th Street Improvement plan was designed to be very pedestrian friendly, with new bike lines, pedestrian refuge islands, decorative benches, new trash cans and new street lights with The 47 branding!